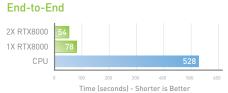

## End-to-End Faster Speeds with RAPIDS on RTX 8000

stack powered by NVIDIA CUDA-X AI accelerated libraries.

Time (seconds) - Shorter is Better

CPU Intel Xeon 6140 @ 3.2GHz | 3.7GHz Turbo | 384GB RAM | Ubuntu 16.04.4 NVIDIA driver 410.93

CPU Intel Xeon 6140 @ 3.2GHz | 3.7GHz Turbo | 384GB RAM | Ubuntu 16.04.4