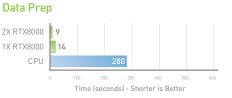

## End-to-End Faster Speeds with RAPIDS on RTX 8000

stack powered by NVIDIA CUDA-X AI accelerated libraries.

Time (seconds) - Shorter is Better

CPU Intel Xeon 6140 @ 3.2GHz | 3.7GHz Turbo | 384GB RAM | Ubuntu 16.04.4 NVIDIA driver 410.93

CPU Intel Xeon 6140 @ 3.2GHz | 3.7GHz Turbo | 384GB RAM | Ubuntu 16.04.4